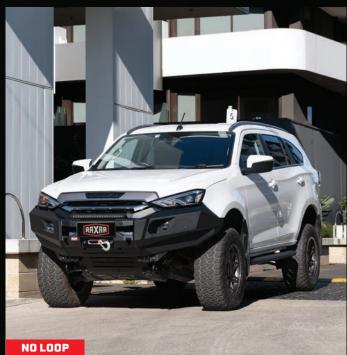

Looped: Weight of Bar Assembly Approx 78Kg
No loop: Weight of Bar Assembly Approx 66Kg