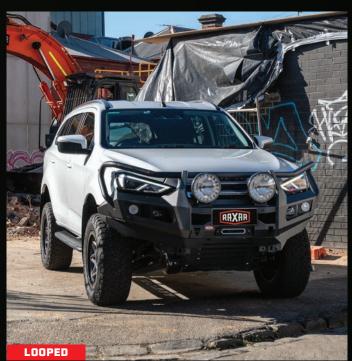

Looped: Weight of Bar Assembly Approx 78Kg
No loop: Weight of Bar Assembly Approx 66Kg