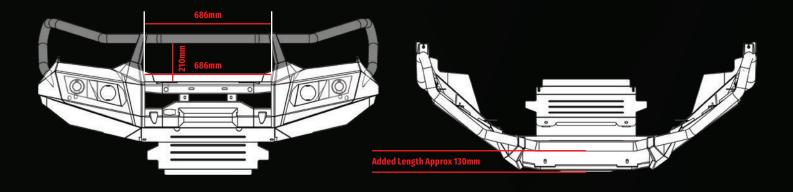

#### **KEY FEATURES**

- ADR compliant.
- Bumper replacement design.
- Underbody bash plates.
- 4-tonne rated tow points.
- Fog lights included for applicable models.
- Full winch compatibility.
- High lift jacking points.
- Split pan design for added strength and air flow.
- Inner wing braces for additional strength.
- E-coated and Powder coated matte black for a durable finish.
- Factory parking sensor compatible where applicable.
- Compatible with tech pack safety features.
- 2 antenna tabs.
- Driving light mounting provisions.