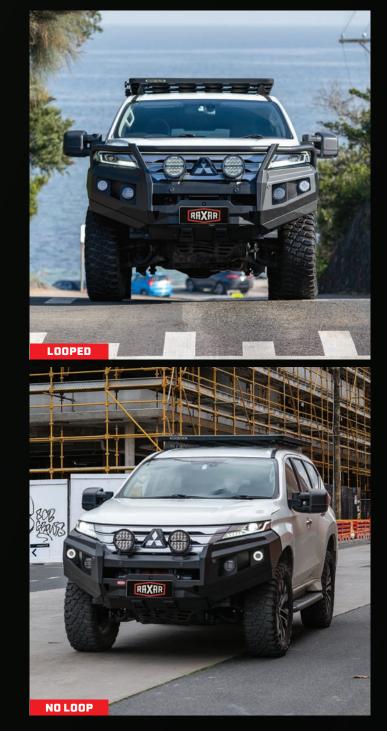

Looped: Weight of Bar Assembly Approx 89Kg
No loop: Weight of Bar Assembly Approx 76Kg