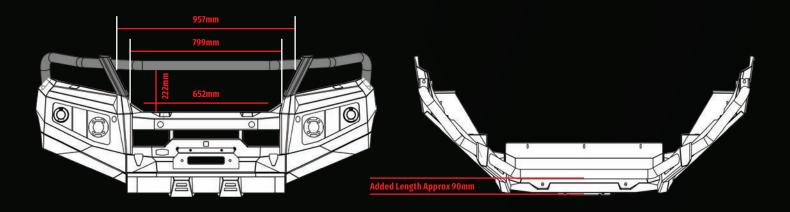

#### **KEY FEATURES**

- ADR compliant.
- Bumper replacement design.
- Underbody bash plates.
- 4-tonne rated tow points.
- Fog lights included for applicable models.
- Full winch compatibility.
- High lift jacking points.
- Split pan design for added strength and air flow.
- Inner wing braces for additional strength.
- E-coated and Powder coated matte black for a durable finish.
- Factory parking sensor compatible where applicable.
- Compatible with tech pack safety features.
- 2 antenna tabs.
- Driving light mounting provisions.