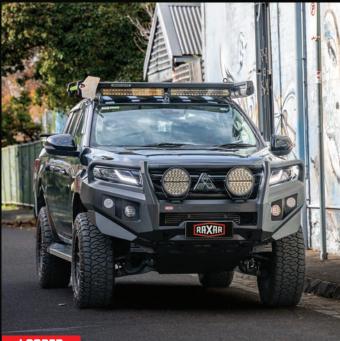

#### **KEY FEATURES**

- ADR compliant.
- Bumper replacement design.
- Underbody bash plates.
- 4-tonne rated tow points.
- Fog lights included for applicable models.
- Full winch compatibility.
- High lift jacking points.
- Split pan design for added strength and air flow.
- Inner wing braces for additional strength.
- E-coated and Powder coated matte black for a durable finish.
- Factory parking sensor compatible where applicable.
- Compatible with tech pack safety features.
- 2 antenna tabs.
- Driving light mounting provisions.

Looped: Weight of Bar Assembly Approx 89Kg
No loop: Weight of Bar Assembly Approx 80Kg

LOOPED