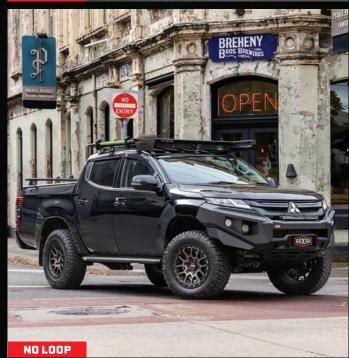

#### **KEY FEATURES**

- ADR compliant.
- Bumper replacement design.
- Underbody bash plates.
- 4-tonne rated tow points.
- Fog lights included for applicable models.
- Full winch compatibility.
- High lift jacking points.
- Split pan design for added strength and air flow.
- Inner wing braces for additional strength.
- E-coated and Powder coated matte black for a durable finish.
- Factory parking sensor compatible where applicable.
- Compatible with tech pack safety features.
- 2 antenna tabs.
- Driving light mounting provisions.

Looped: Weight of Bar Assembly Approx 89Kg
No loop: Weight of Bar Assembly Approx 80Kg

LOOPED