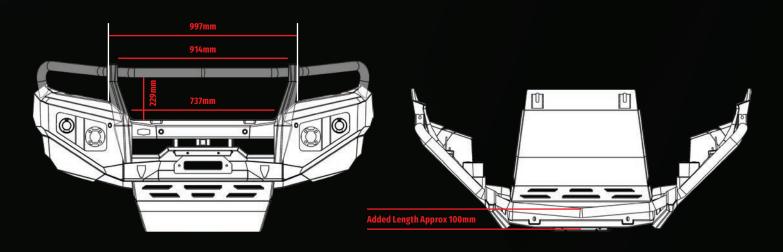

#### **KEY FEATURES**

- ADR compliant.
- Bumper replacement design.
- Underbody bash plates.
- 4-tonne rated tow points.
- Fog lights included for applicable models.
- Full winch compatibility.
- High lift jacking points.
- Split pan design for added strength and air flow.
- Inner wing braces for additional strength.
- E-coated and Powder coated matte black for a durable finish.
- Factory parking sensor compatible where applicable.
- Compatible with tech pack safety features.
- 2 antenna tabs.
- Driving light mounting provisions.