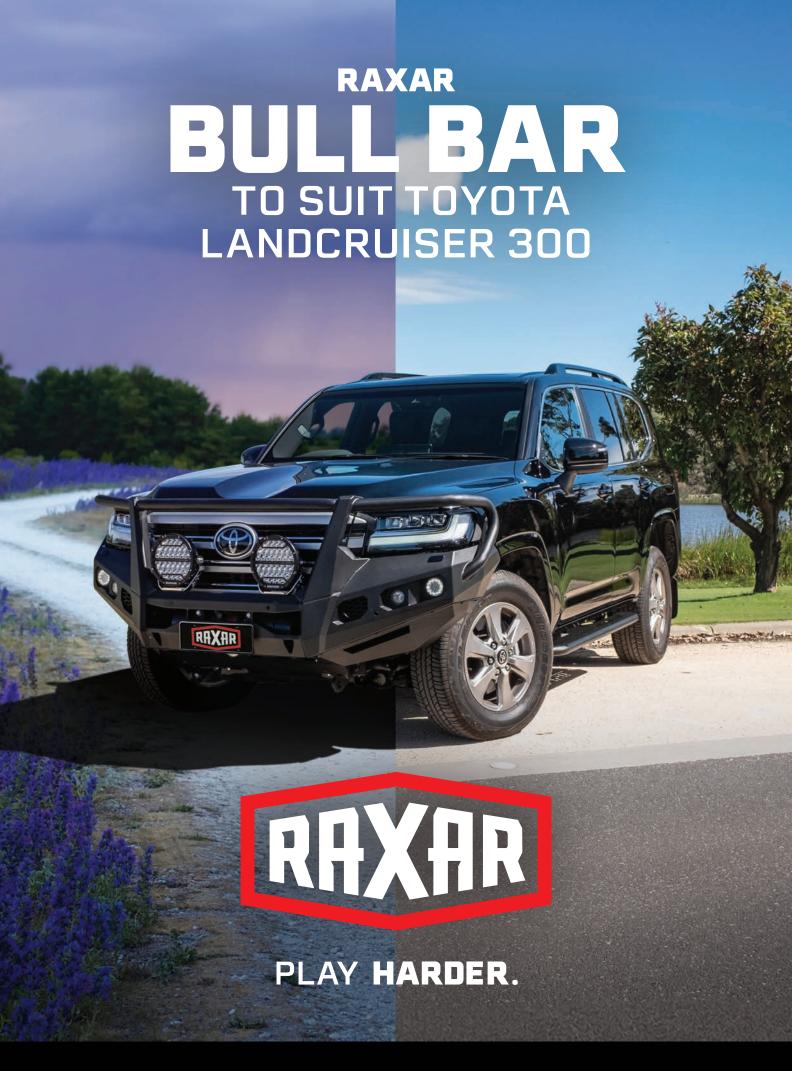

## TOYOTA LANDCRUISER 300 <mark>2022-ON</mark>

DEVELOPED TO PUSH THE BOUNDARIES OF BOTH STYLE AND FUNCTIONALITY.

## **KEY FEATURES**

- ADR compliant.
- Bumper replacement design.
- Underbody bash plates.
- 4-tonne rated tow points.
- Fog lights included for applicable models.
- Full winch compatibility.
- High lift jacking points.
- Split pan design for added strength and air flow.
- Inner wing braces for additional strength.
- E-coated and Powder coated matte black for a durable finish.
- Factory parking sensor compatible where applicable.
- Compatible with tech pack safety features.
- 2 antenna tabs.
- Driving light mounting provisions.
- Looped: Weight of Bar Assembly Approx 81Kg
- No loop: Weight of Bar Assembly Approx 69Kg