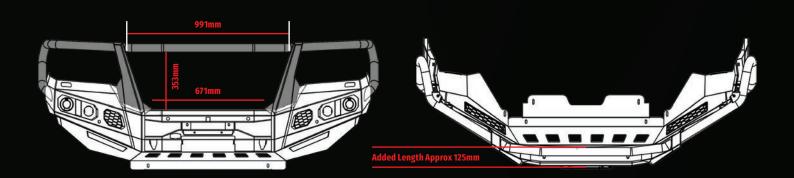

## **KEY FEATURES**

- ADR compliant.
- Bumper replacement design.
- Underbody bash plates.
- 4-tonne rated tow points.
- Fog lights included for applicable models.
- Full winch compatibility.
- High lift jacking points.
- Split pan design for added strength and air flow.
- Inner wing braces for additional strength.
- E-coated and Powder coated matte black for a durable finish.
- Factory parking sensor compatible where applicable.
- Compatible with tech pack safety features.
- 2 antenna tabs.
- Driving light mounting provisions.
- Looped: Weight of Bar Assembly Approx 81Kg
- No loop: Weight of Bar Assembly Approx 69Kg