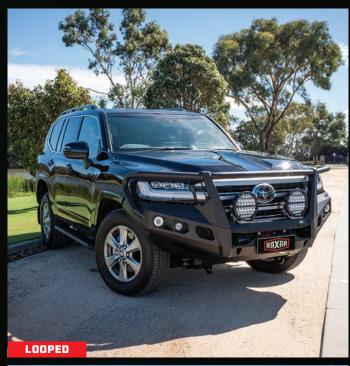

## **KEY FEATURES**

- ADR compliant.
- Bumper replacement design.
- Underbody bash plates.
- 4-tonne rated tow points.
- Fog lights included for applicable models.
- Full winch compatibility.
- High lift jacking points.
- Split pan design for added strength and air flow.
- Inner wing braces for additional strength.
- E-coated and Powder coated matte black for a durable finish.
- Factory parking sensor compatible where applicable.
- Compatible with tech pack safety features.
- 2 antenna tabs.
- Driving light mounting provisions.
- Looped: Weight of Bar Assembly Approx 81Kg
- No loop: Weight of Bar Assembly Approx 69Kg