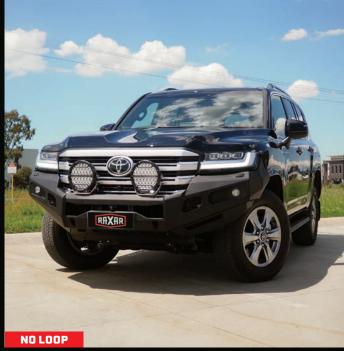

## **KEY FEATURES**

- ADR compliant.
- Bumper replacement design.
- Underbody bash plates.
- 4-tonne rated tow points.
- Fog lights included for applicable models.
- Full winch compatibility.
- High lift jacking points.
- Split pan design for added strength and air flow.
- Inner wing braces for additional strength.
- E-coated and Powder coated matte black for a durable finish.
- Factory parking sensor compatible where applicable.
- Compatible with tech pack safety features.
- 2 antenna tabs.
- Driving light mounting provisions.
- Looped: Weight of Bar Assembly Approx 81Kg
- No loop: Weight of Bar Assembly Approx 69Kg