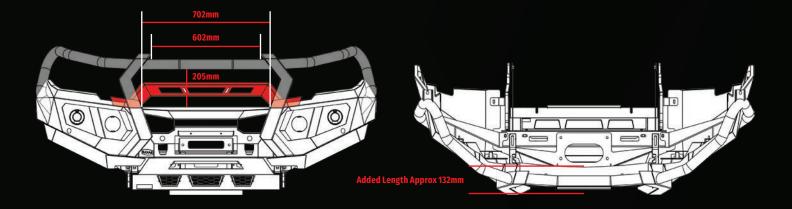

#### **KEY FEATURES**

- ADR compliant.
- Bumper replacement design.
- Three-Piece front underbody protection plate.
- 4-tonne rated tow points.
- Retains Factory Fog Lights.
- Full winch compatibility.
- High lift jacking points.
- Split pan design for added strength and air flow.
- Inner wing braces for additional strength.
- E-coated and Powder coated matte black for a durable finish.
- Factory parking sensor compatible where applicable.
- Compatible with tech pack safety features.
- 2 antenna tabs (Looped Bar only).
- Driving light mounting provisions.