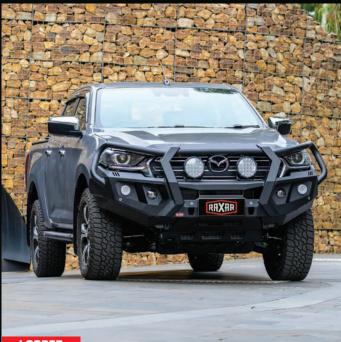

### MAZDA BT-50 2020-0N

#### DEVELOPED TO PUSH THE BOUNDARIES OF BOTH STYLE AND FUNCTIONALITY.

#### **KEY FEATURES**

- ADR compliant.
- Bumper replacement design.
- Three-Piece front underbody protection plate.
- 4-tonne rated tow points.
- Retains Factory Fog Lights.
- Full winch compatibility.
- High lift jacking points.
- Split pan design for added strength and air flow.
- Inner wing braces for additional strength.
- E-coated and Powder coated matte black for a durable finish.
- Factory parking sensor compatible where applicable.
- Compatible with tech pack safety features.
- 2 antenna tabs (Looped Bar only).
- Driving light mounting provisions.