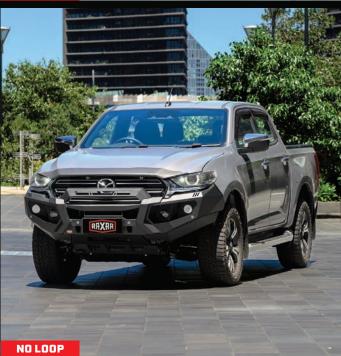

#### **KEY FEATURES**

- ADR compliant.
- Bumper replacement design.
- Three-Piece front underbody protection plate.
- 4-tonne rated tow points.
- Retains Factory Fog Lights.
- Full winch compatibility.
- High lift jacking points.
- Split pan design for added strength and air flow.
- Inner wing braces for additional strength.
- E-coated and Powder coated matte black for a durable finish.
- Factory parking sensor compatible where applicable.
- Compatible with tech pack safety features.
- 2 antenna tabs (Looped Bar only).
- Driving light mounting provisions.

Looped: Approximate added weight to vehicle 67kg
No Loop: Approximate added weight to vehicle 61kg

\*No Loop Bull Bar comes with a 21 Inch Roadvision Light Bar.