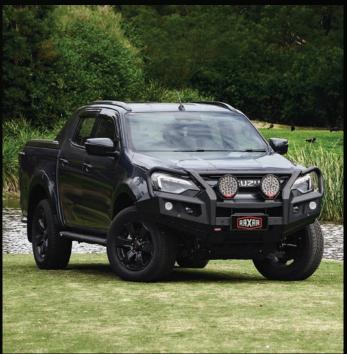

## ISUZU D-MAX <mark>2024-0</mark>N

DEVELOPED TO PUSH THE BOUNDARIES OF BOTH STYLE AND FUNCTIONALITY.

## **KEY FEATURES**

- ADR compliant.
- Bumper replacement design.
- Three-Piece front underbody protection plate.
- 4-tonne rated tow points.
- Retains Factory Fog Lights.
- Full winch compatibility.
- High lift jacking points.
- Split pan design for added strength and air flow.
- Inner wing braces for additional strength.
- E-coated and Powder coated matte black for a durable finish.
- Factory parking sensor compatible where applicable.
- Compatible with tech pack safety features.
- 2 antenna tabs (Looped Bar only).
- Driving light mounting provisions.