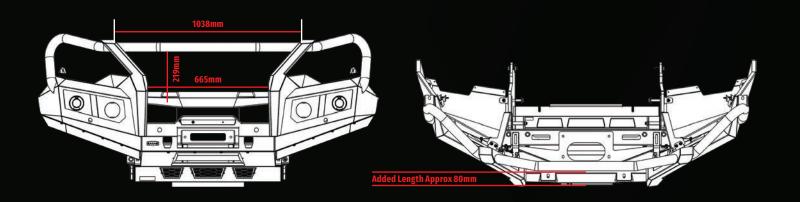

## **KEY FEATURES**

- ADR compliant.
- Bumper replacement design.
- Three-Piece front underbody protection plate.
- 4-tonne rated tow points.
- Retains Factory Fog Lights.
- Full winch compatibility.
- High lift jacking points.
- Split pan design for added strength and air flow.
- Inner wing braces for additional strength.
- E-coated and Powder coated matte black for a durable finish.
- Factory parking sensor compatible where applicable.
- Compatible with tech pack safety features.
- 2 antenna tabs (Looped Bar only).
- Driving light mounting provisions.