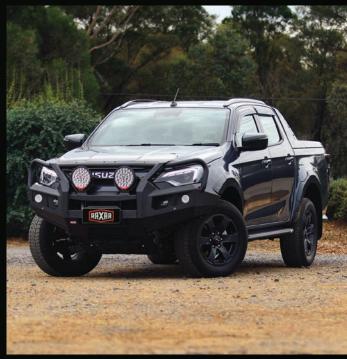

## ISUZU D-MAX <mark>2024-0</mark>N

DEVELOPED TO PUSH THE BOUNDARIES OF BOTH STYLE AND FUNCTIONALITY.

## **KEY FEATURES**

- ADR compliant.
- Bumper replacement design.
- Three-Piece front underbody protection plate.
- 4-tonne rated tow points.
- Retains Factory Fog Lights.
- Full winch compatibility.
- High lift jacking points.
- Split pan design for added strength and air flow.
- Inner wing braces for additional strength.
- E-coated and Powder coated matte black for a durable finish.
- Factory parking sensor compatible where applicable.
- Compatible with tech pack safety features.
- 2 antenna tabs (Looped Bar only).
- Driving light mounting provisions.