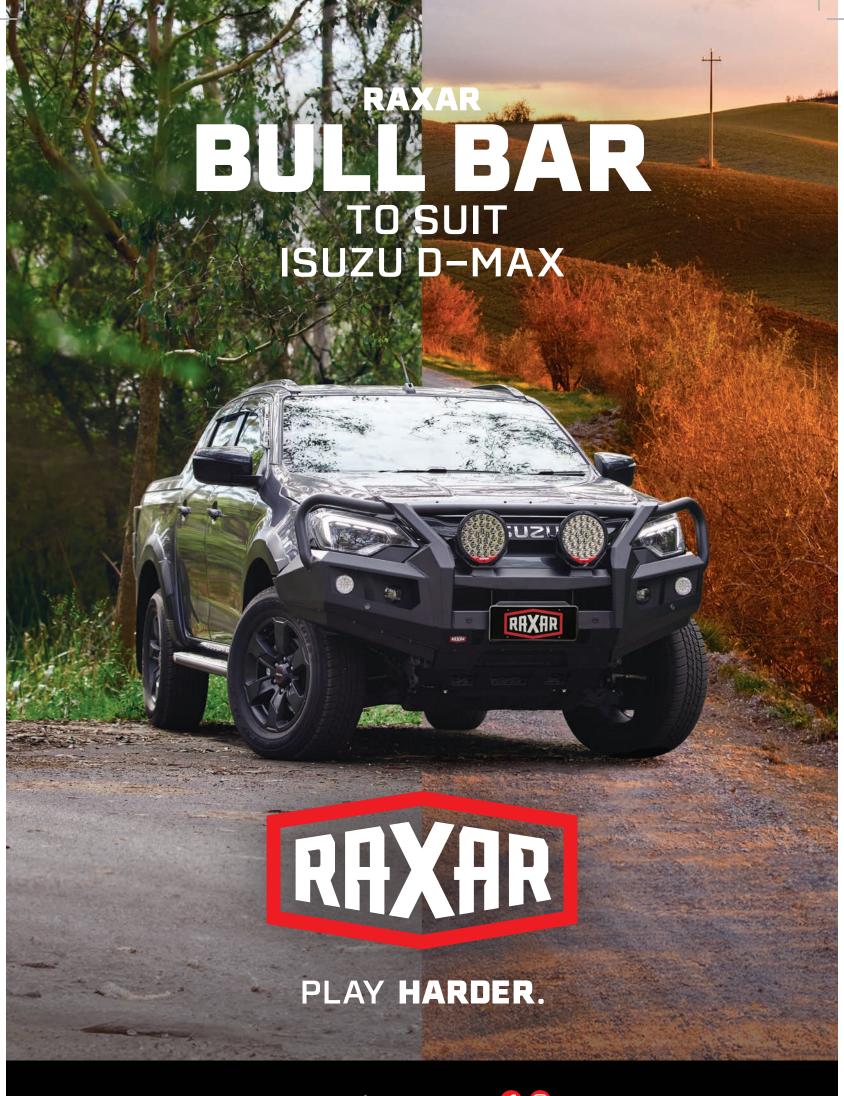

## ISUZU D-MAX <mark>2024-0</mark>N

DEVELOPED TO PUSH THE BOUNDARIES OF BOTH STYLE AND FUNCTIONALITY.

## **KEY FEATURES**

- ADR compliant.
- Bumper replacement design.
- Three-Piece front underbody protection plate.
- 4-tonne rated tow points.
- Retains Factory Fog Lights.
- Full winch compatibility.
- High lift jacking points.
- Split pan design for added strength and air flow.
- Inner wing braces for additional strength.
- E-coated and Powder coated matte black for a durable finish.
- Factory parking sensor compatible where applicable.
- Compatible with tech pack safety features.
- 2 antenna tabs (Looped Bar only).
- Driving light mounting provisions.