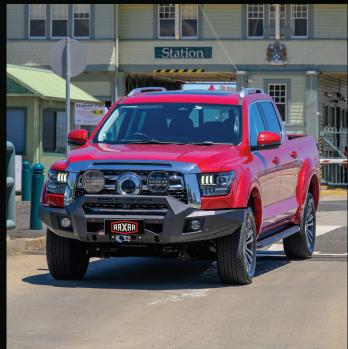

## RAXAR BULL BAR TO SUIT GWM CANNON ALPHA

### GWM CANNON ALPHA 2024

#### DEVELOPED TO PUSH THE BOUNDARIES OF BOTH STYLE AND FUNCTIONALITY.

#### **KEY FEATURES**

- ADR Compliant.
- Bumper replacement design.
- Four-Piece front underbody protection plates.
- 4-tonne rated recovery points.
- Fog Lights included.
- Full winch compatibility.
- High lift jacking points
- Split pan design for added strength and air flow.
- Inner wing braces for additional strength.
- E-coated and Powder coated matte black for a durable finish.
- Factory parking sensor compatible.
- Compatible with tech pack safety features, including Front Cross Traffic Alert.
- Driving light mounting provisions.
- Fully Integrated 21 Inch LED Lightbar included.