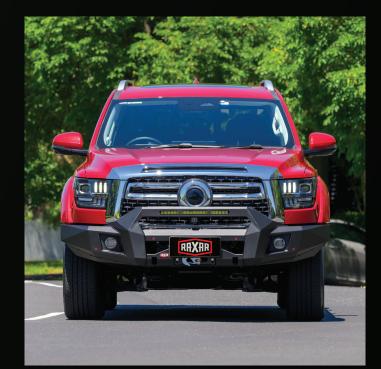

## RAXAR BULL BAR TO SUIT GWM CANNON ALPHA

### GWM CANNON ALPHA 2024

#### DEVELOPED TO PUSH THE BOUNDARIES OF BOTH STYLE AND FUNCTIONALITY.

#### **KEY FEATURES**

- ADR Compliant.
- Bumper replacement design.
- Four-Piece front underbody protection plates.
- 4-tonne rated recovery points.
- Fog Lights included.
- Full winch compatibility.
- High lift jacking points
- Split pan design for added strength and air flow.
- Inner wing braces for additional strength.
- E-coated and Powder coated matte black for a durable finish.
- Factory parking sensor compatible.
- Compatible with tech pack safety features, including Front Cross Traffic Alert.
- Driving light mounting provisions.
- Fully Integrated 21 Inch LED Lightbar included.