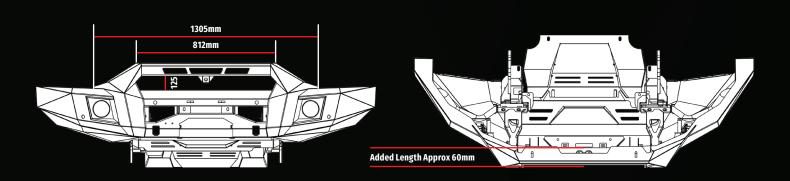

#### **KEY FEATURES**

- ADR Compliant.
- Bumper replacement design.
- Four-Piece front underbody protection plates.
- 4-tonne rated recovery points.
- Fog Lights included.
- Full winch compatibility.
- High lift jacking points
- Split pan design for added strength and air flow.
- Inner wing braces for additional strength.
- E-coated and Powder coated matte black for a durable finish.
- Factory parking sensor compatible.
- Compatible with tech pack safety features, including Front Cross Traffic Alert.
- Driving light mounting provisions.
- Fully Integrated 21 Inch LED Lightbar included.

Approximate added weight to vehicle: 59kg